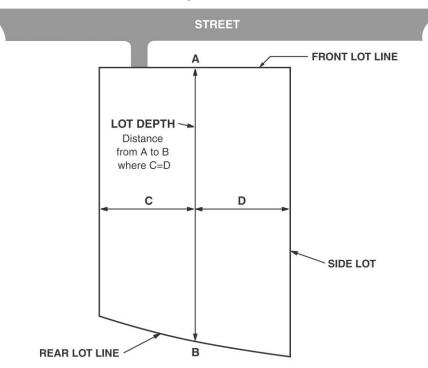

Figure 24-1 LOT TYPES



Figure 24-2 LOT DEPTH



Figure 24-3 LOT LINES and YARDS



### **End of Article XXIV**

(Art. XXIV Amended 6-14-10 / Ord. 24-3, relocated from Art. II to Art. XXIV) (Art. XXIV Amended 3-14-11 / Ord. 24-4 to address comprehensive revisions)

# Article XXV Reserved for Future Use

## **End of Article XXV**

(Art XXV adopted 5-11-09 / Ord. 24-1, to address Open Space Preservation Communities)
(Art. XXV amended 3-14-11 / Ord. 24-4 to reserve for future use, its previous subject matter, open space preservation communities, relocated to Art. VII)

# Article XXVI Reserved for Future Use

## **End of Article XXVI**

(Art XXVI adopted 5-11-09 / Ord. 24-1 to address environmental protection)
(Art. XXVI amended 3-14-11 / Ord. 24-4 to reserve for future use, its previous subject matter, environmental protection, relocated