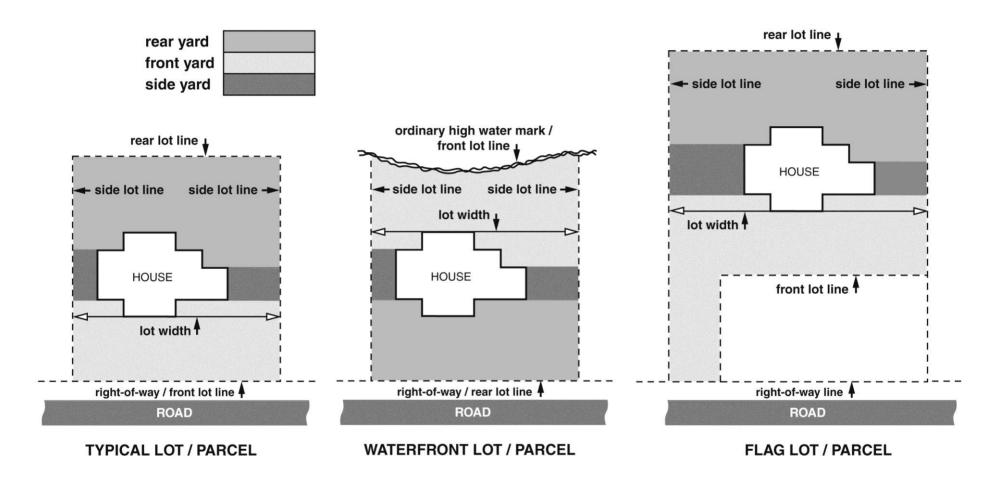

Figure 24-1 LOT TYPES



Figure 24-2 LOT DEPTH



Figure 24-3 LOT LINES and YARDS



### **End of Article XXIV**

(Art. XXIV Amended 6-14-10 / Ord. 24-3, relocated from Art. II to Art. XXIV) (Art. XXIV Amended 3-14-11 / Ord. 24-4 to address comprehensive revisions)

# Article XXV Reserved for Future Use

## **End of Article XXV**

(Art XXV adopted 5-11-09 / Ord. 24-1, to address Open Space Preservation Communities)
(Art. XXV amended 3-14-11 / Ord. 24-4 to reserve for future use, its previous subject matter, open space preservation communities, relocated to Art. VII)

# Article XXVI Reserved for Future Use

## **End of Article XXVI**

(Art XXVI adopted 5-11-09 / Ord. 24-1 to address environmental protection)
(Art. XXVI amended 3-14-11 / Ord. 24-4 to reserve for future use, its previous subject matter, environmental protection, relocated to Art. XIII)