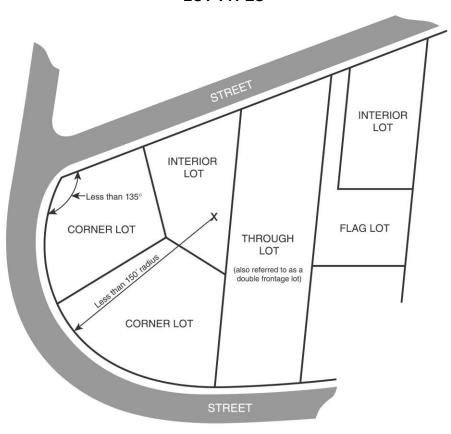

Figure 24-1 LOT TYPES



Figure 24-2 LOT DEPTH



Figure 24-3 LOT LINES and YARDS



### **End of Article XXIV**

(Art. XXIV Amended 6-14-10 / Ord. 24-3, relocated from Art. II to Art. XXIV) (Art. XXIV Amended 3-14-11 / Ord. 24-4 to address comprehensive revisions)

# Article XXV Reserved for Future Use

## **End of Article XXV**

(Art XXV adopted 5-11-09 / Ord. 24-1, to address Open Space Preservation Communities)
(Art. XXV amended 3-14-11 / Ord. 24-4 to reserve for future use, its previous subject matter, open space preservation communities, relocated to Art. VII)

# Article XXVI Reserved for Future Use

## **End of Article XXVI**

(Art XXVI adopted 5-11-09 / Ord. 24-1 to address environmental protection)
(Art. XXVI amended 3-14-11 / Ord. 24-4 to reserve for future use, its previous subject matter, environment